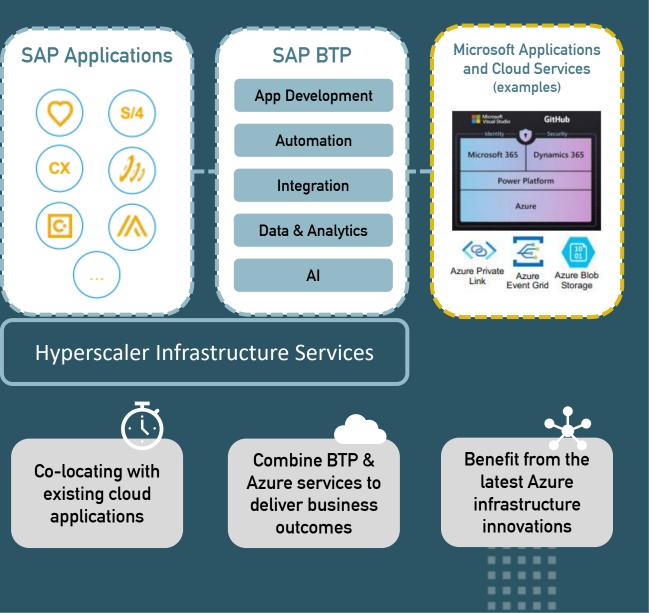

#### **SAP BTP with Microsoft Azure Services**

**USE CASES** 

#### Accelerate your SAP S/4HANA Journey to Microsoft Azure

- SAP S/4HANA Cloud, private edition with SAP BTP
- App Dev, Automation & Integration
  - Integration between SAP business applications and Microsoft Teams using SAP Integration Suite – Workflow & productivity suite integration with SAP Build
- Data & Analytics
  - SAP Datasphere as modeling & data governance layer
     SAP Analytics Cloud as analytics and planning layer
- Infrastructure Services
  - Integrated authentication and user provisioning between SAP Identity Services and Azure Active Directory
  - Secure network connectivity using SAP Private Link service and Azure Private Link
  - Multi-region HA architectures using Azure Traffic Manager