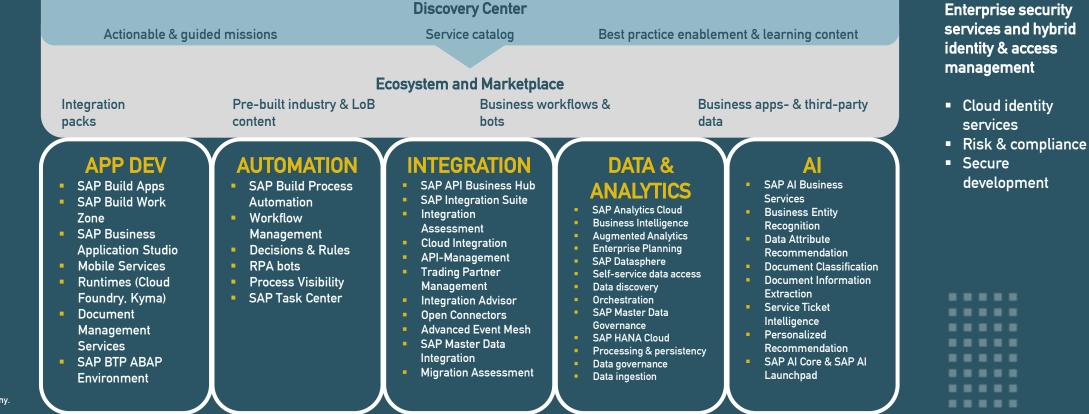

## Überblick **SAP BTP CLOUD SERVICES**

## **Business Technology Platform**

**Enterprise readiness** with holistic lifecycle management

- Change and deployment management
- Technical ops automation
- Alerting
- Smooth integration option into existing ALM processes

# **DATA & ANALYTICS**

# DATA & ANALYTICS

- SAP Analytics Cloud
- Business Intelligence
- Augmented Analytics
- Enterprise Planning
- SAP Datasphere
- Self-service data access
- Data discovery
- Orchestration
- SAP Master Data Governance
- SAP HANA Cloud