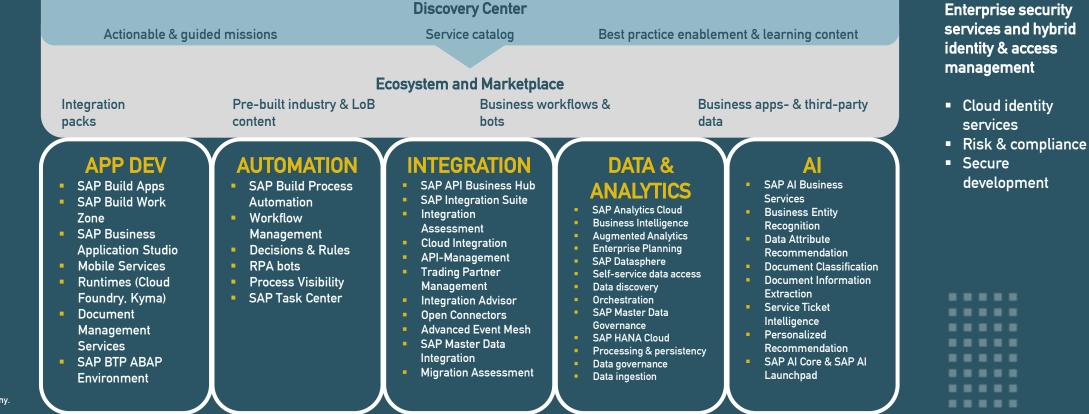

## Überblick **SAP BTP CLOUD SERVICES**

## **Business Technology Platform**

**Enterprise readiness** with holistic lifecycle management

- Change and deployment management
- Technical ops automation
- Alerting
- Smooth integration option into existing ALM processes

# **APP DEV**

- SAP Build Apps
- SAP Build Work Zone
- SAP Business Application Studio
- Mobile Services
- Runtimes (Cloud Foundry, Kyma)
- Document Management Services
- SAP BTP ABAP Environment

## **INTEGRATION** SAP API Business Hub SAP Integration Suite Integration Assessment Cloud Integration API-Management Trading Partner Management Integration Advisor Open Connectors Advanced Event Mesh SAP Master Data Integration

# DATA & ANALYTICS

- SAP Analytics Cloud
- Business Intelligence
- Augmented Analytics
- Enterprise Planning
- SAP Datasphere
- Self-service data access
- Data discovery
- Orchestration
- SAP Master Data Governance
- SAP HANA Cloud