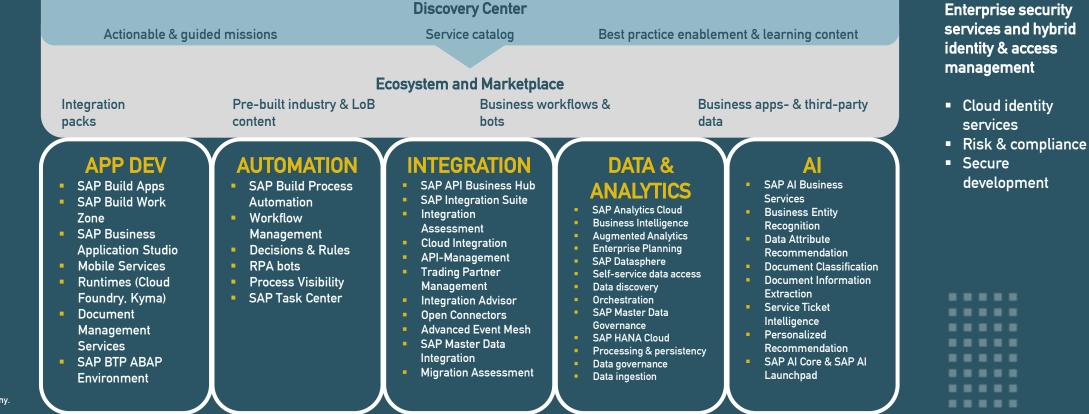

## Überblick **SAP BTP CLOUD SERVICES**

## **Business Technology Platform**

**Enterprise readiness** with holistic lifecycle management

- Change and deployment management
- Technical ops automation
- Alerting
- Smooth integration option into existing ALM processes

## **INTEGRATION** SAP API Business Hub SAP Integration Suite Integration Assessment Cloud Integration API-Management Trading Partner Management Integration Advisor Open Connectors Advanced Event Mesh SAP Master Data Integration